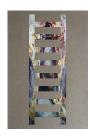

## 101 / EXHIBIT

Chambliss Giobbi Head of Fisher Stevens II, 2007 Collage and Magic Sculpt on aluminum panel 23 x 18 in

Robert Fleisher Girl with Pigeon, 2009 Watercolor 40 x 30 in

Chase Westfall Small Ladder, 2011 Oil on linen 28 x 19 in