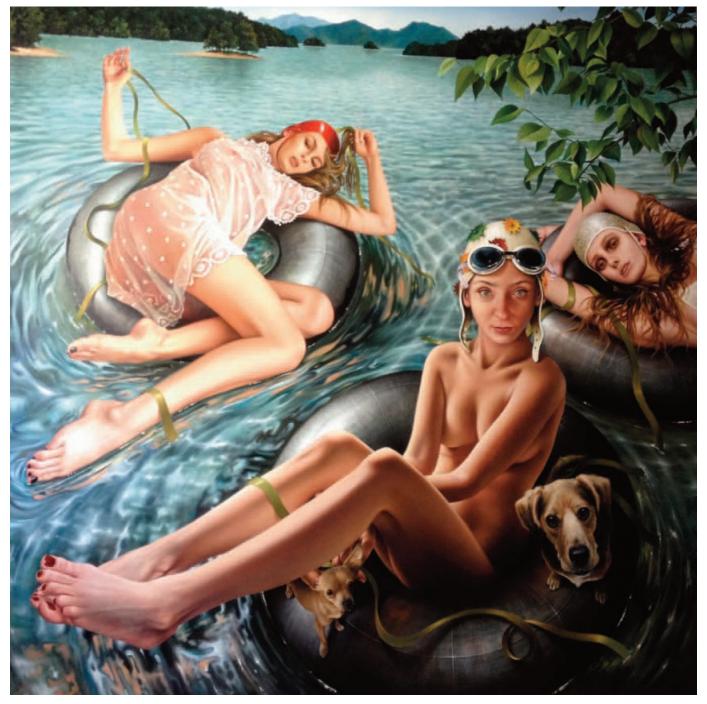

## Human Attachments II

 $78\,\mathrm{x}\,58$  inches, oil and acrylic on canvas, 2011

APRIL 13 - JUNE 15

PREVIEW

Mail Order Bride 68 x 60 inches, oil and acrylic on canvas, 2010

APRIL 13 - JUNE 15

Soapbox King 60 x 48 inches, oil and acrylic on canvas, 2010