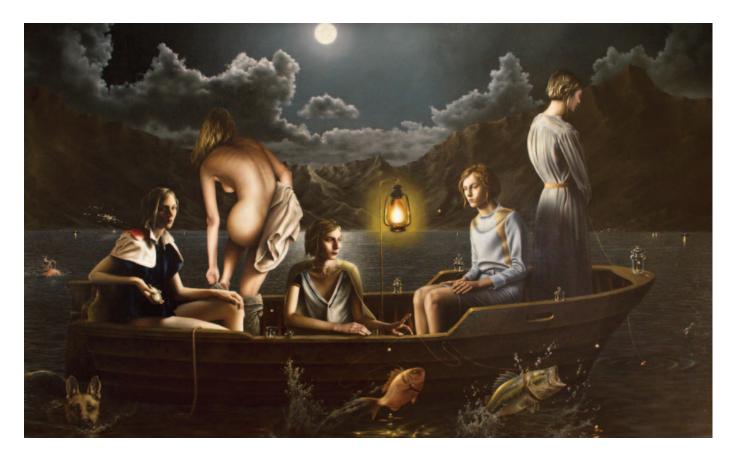

#### PREVIEW

Night Fishing 105 x 66 inches, oil and acrylic on canvas, 2012

APRIL 13 - JUNE 15