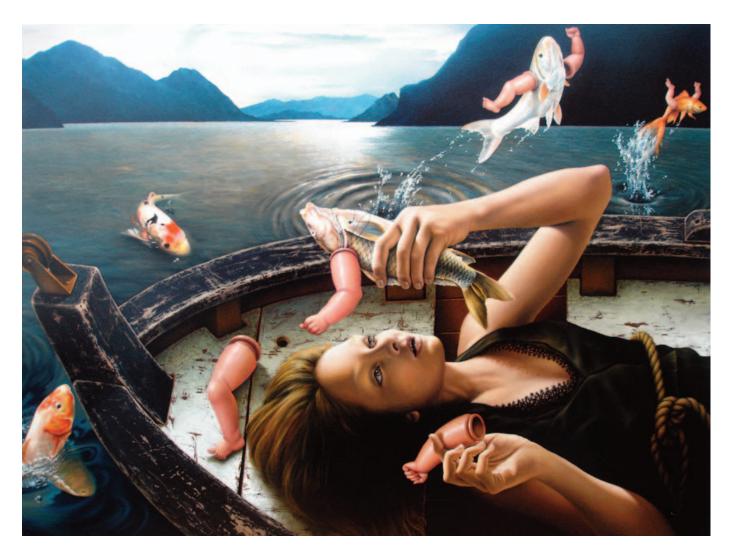

# PREVIEW

Inner Circle 80 x 80 inches, oil and acrylic on canvas, 2013

APRIL 13 - JUNE 15

PREVIEW

Dropping Notes 60 x 48 inches, oil and acrylic on canvas, 2013

APRIL 13 - JUNE 15

PREVIEW

Maitre D' 60 x 48 inches, oil and acrylic on canvas, 2012