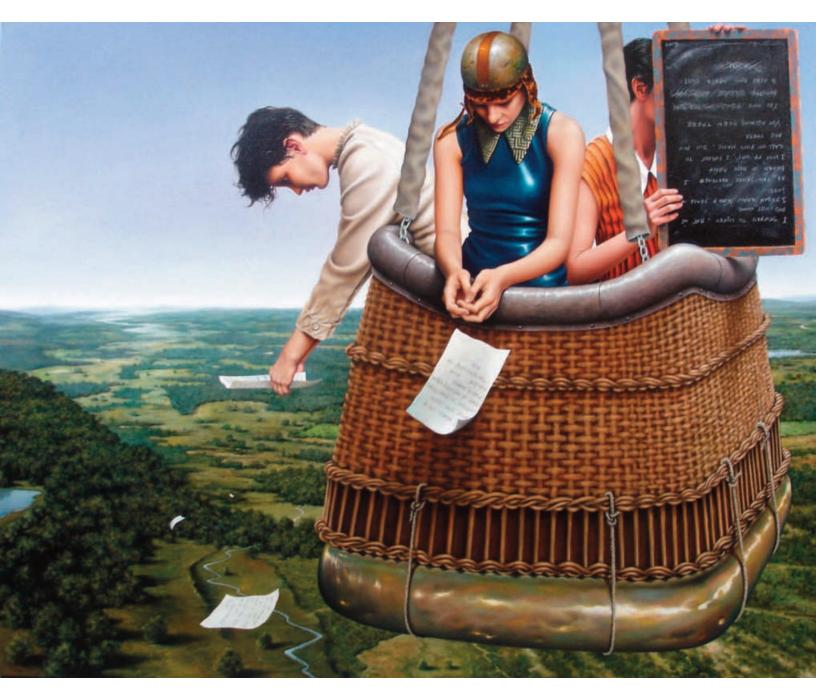

# PREVIEW

Inner Circle 80 x 80 inches, oil and acrylic on canvas, 2013

APRIL 13 - JUNE 15

PREVIEW

Dropping Notes 60 x 48 inches, oil and acrylic on canvas, 2013

APRIL 13 - JUNE 15

PREVIEW

Maitre D' 60 x 48 inches, oil and acrylic on canvas, 2012