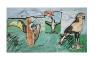

Larry Rivers

Mixed Patriotic Stamps, 1976

Oil on canvas

48 x 46 in

Larry Rivers *Toucan, Woodpecker, Humming, Secretary Birds*, 1990

Pencil on paper mounted on sculpted foamboard (Construct)
25 x 40.75 x 4 in