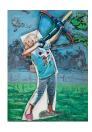

## **LARRY RIVERS**

Larry Rivers

The Young Archer, 1995

Oil on canvas mounted on sculpted foamboard (Construct)
56.5 x 45 x 5 in

Larry Rivers Art and the Artist: Two Profiles, 1992 Pencil and colored pencil on paper mounted on sculpted foamboard (Construct) 19 x 26.25 x 2.5 in