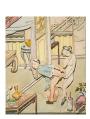

## **LARRY RIVERS**

Larry Rivers

The Young Archer, 1995

Oil on canvas mounted on sculpted foamboard (Construct)
56.5 x 45 x 5 in

Larry Rivers Art and the Artist: Two Profiles, 1992 Pencil and colored pencil on paper mounted on sculpted foamboard (Construct) 19 x 26.25 x 2.5 in