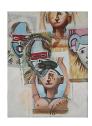

## **LARRY RIVERS**

Larry Rivers

The Young Archer, 1995

Oil on canvas mounted on sculpted foamboard (Construct)
56.5 x 45 x 5 in

Larry Rivers Art and the Artist: Two Profiles, 1992 Pencil and colored pencil on paper mounted on sculpted foamboard (Construct) 19 x 26.25 x 2.5 in