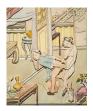

## 101 / EXHIBIT

Larry Rivers *Memory*, 1989 Oil on canvas mounted on sculpted foamboard (Construct) 76.75 x 81 x 7.5 in

Larry Rivers *Memory: Revisited*, 1989 Oil on canvas mounted on sculpted foamboard (Construct) 60.75 x 54 x 4 in