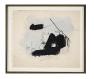

Larry Rivers *Negro*, 1966 Printed paper collage with crayon on paper 25 x 20 in