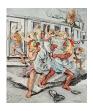

## LARRY RIVERS LATE 20TH CENTURY WORKS

Larry Rivers Art and the Artist: Ernst and the Rape of the Sabine Women, 1992 Oil on canvas mounted on sculpted foamboard (Construct) 64.25 x 54 x 4.5 in

Larry Rivers Art and the Artist: Jean Helion and the Dummies, 1992 Oil on canvas mounted on sculpted foamboard (Construct) 46 x 54 x 4.5 in